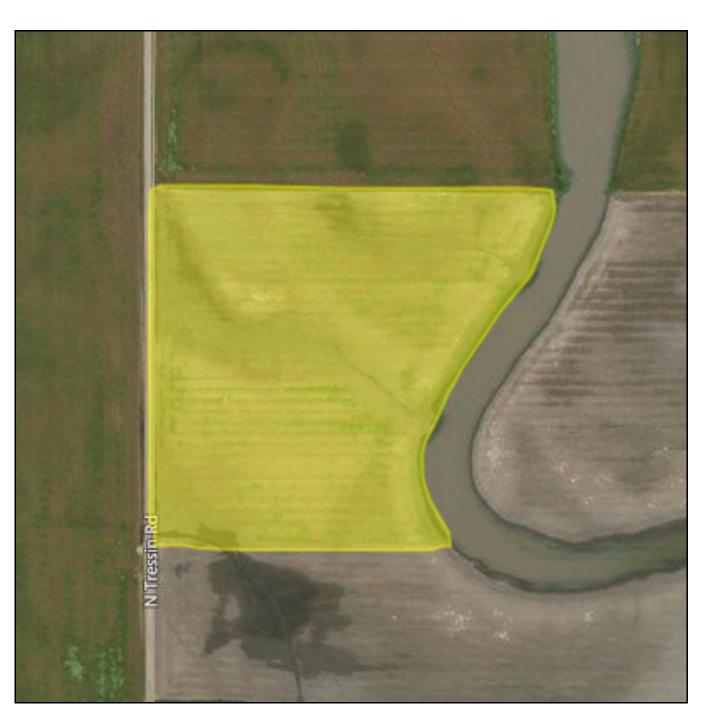

## Came Farms, Inc.

## Map Info Report 2018

| Location   |                         |                 |                     |
|------------|-------------------------|-----------------|---------------------|
| Farm:      | Cromwell                | Township:       | 13                  |
| Field:     | Wary's - 1              | Range:          | 3                   |
| Crop Zone: | Wheat : Hard Red Winter | Section(s):     | 26                  |
| FSA #:     | 6559                    | County:         | Saline              |
| Tract:     | 345                     | Center Lat/Lon: | 38.89459, -97.62875 |
| Field #:   | 1B                      | Meridian:       | Sixth Principal     |

| Crop Info                     |                         |
|-------------------------------|-------------------------|
| Crop:                         | Wheat : Hard Red Winter |
| Year:                         | 2018                    |
| Variety(s):                   | LCS Mint (10/21/2017)   |
| Area:                         | 36.70 acres             |
| Contract<br>Id:<br>Grower Id: |                         |

## Legal Description:

S1/2 NW1/4